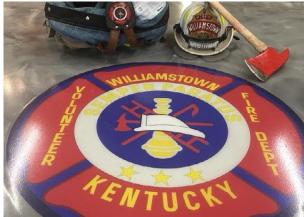

Not only can these flooring systems match your brand's color scheme, the surfaces can also be designed to incorporate your company's logo.