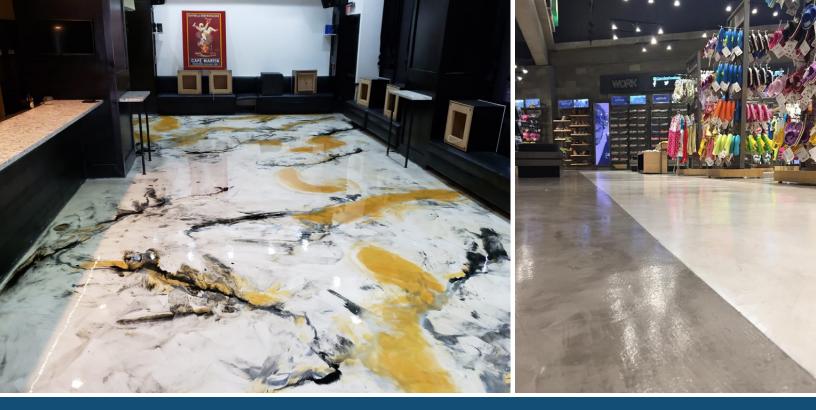

### VIRTUALLY ENDLESS CUSTOMIZATION OPTIONS TO MATCH YOUR BRAND IDENTITY

Specialty commercial flooring solutions offer unlimited colors, designs, patterns and textures that can be customized to meet individual business and property needs. These seamless surfaces are fluid-applied in place and can be installed with minimal downtime.

Not only can these flooring systems match your brand's color scheme, the surfaces can also be designed to incorporate your company's logo.