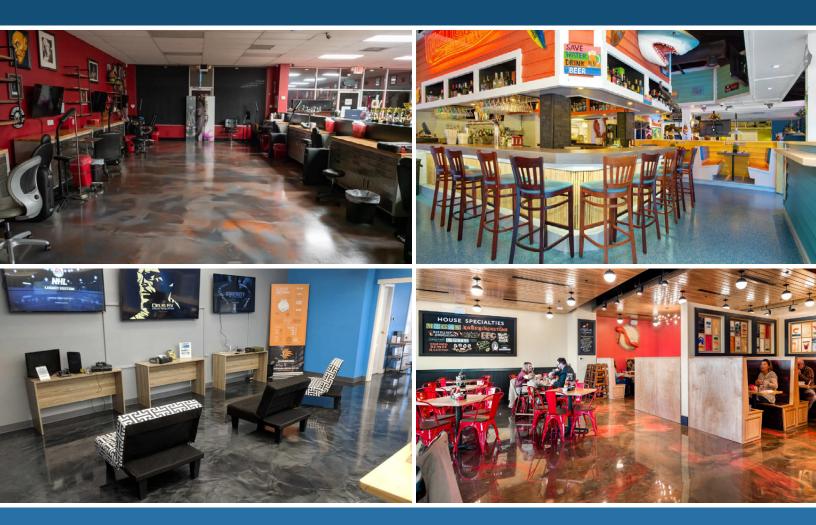

### VIRTUALLY ENDLESS CUSTOMIZATION OPTIONS TO MATCH YOUR BRAND IDENTITY

Specialty commercial flooring solutions offer unlimited colors, designs, patterns and textures that can be customized to meet individual business and property needs. These seamless surfaces are fluid-applied in place and can be installed with minimal downtime.

Not only can these flooring systems match your brand's color scheme, the surfaces can also be designed to incorporate your company's logo.