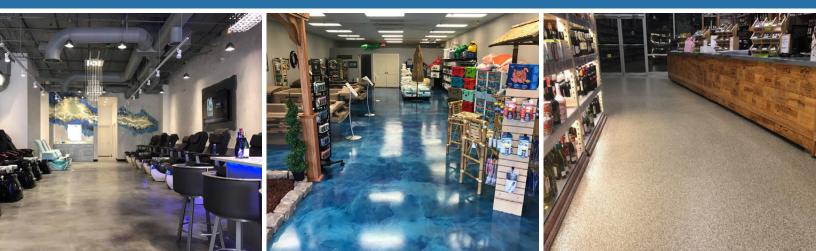

### VIRTUALLY ENDLESS CUSTOMIZATION OPTIONS TO MATCH YOUR BRAND IDENTITY

Specialty commercial flooring solutions offer unlimited colors, designs, patterns and textures that can be customized to meet individual business and property needs. These seamless surfaces are fluid-applied in place and can be installed with minimal downtime.

Not only can these flooring systems match your brand's color scheme, the surfaces can also be designed to incorporate your company's logo.