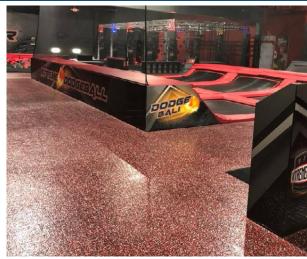

### VIRTUALLY ENDLESS CUSTOMIZATION OPTIONS TO MATCH YOUR BRAND IDENTITY

Specialty commercial flooring solutions offer unlimited colors, designs, patterns and textures that can be customized to meet individual business and property needs. These seamless surfaces are fluid-applied in place and can be installed with minimal downtime.

Not only can these flooring systems match your brand's color scheme, the surfaces can also be designed to incorporate your company's logo.