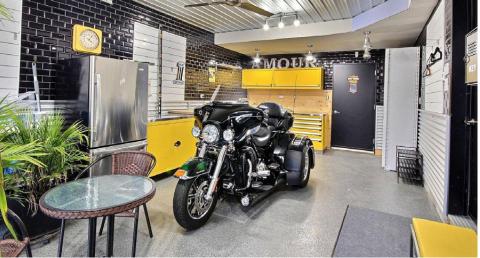

### RESIDENTIAL FLOORING SOLUTIONS

Our custom flooring solutions for residential spaces offer endless design options to meet your aesthetic requirements.

- ✓ LIVING ROOM
- ✓ BEDROOM
- ✓ KITCHEN
- ✓ GARAGE
- ✓ BASEMENT
- AND MORE

### VIRTUALLY UNLIMITED DESIGNS, PATTERNS, TEXTURES & COLORS

Specialty floor coatings not only offer incredible visual appeal, but are also stain, chemical and abrasion resistant. These seamless floors can be customized with gloss, satin or matte finishes, in a variety of designs and colors.

## FOR NEW OR EXISTING FLOORS

Our residential flooring solutions are suitable for both new and existing, as well as restoration of aging floors. These flooring systems can be applied pre or post construction, with minimal downtime.